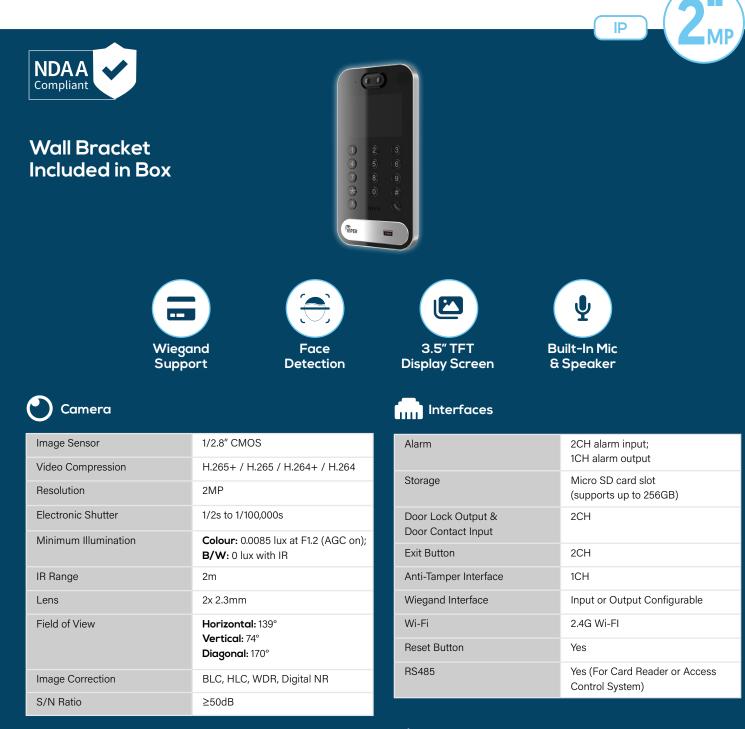

## Video Intercom Door Station CODE: VIP-INTERCOM-DOOR

# Video Intercom Door Station

**CODE:** VIP-INTERCOM-DOOR