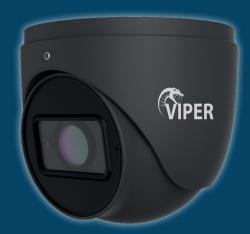

## **Al Motorised Lens Turret Camera**

**CODE:** MTURVIP4MPE3-VG-A

People & **Vehicle Detection** 

**Advanced Al Functions** 

50m IR Range

**Triple Stream** Support

| Image Sensor         |            | 1/3" CMOS                                                                          |
|----------------------|------------|------------------------------------------------------------------------------------|
| Video Compression    |            | H.265+ / H.265 / H.264+ / H.264                                                    |
| Resolution           |            | 4MP, 2K, 3MP, 2MP<br>(1 to 25fps)                                                  |
| Minimum Illumination |            | 0.005 lux at F1.6 (AGC on);<br>0 lux with IR                                       |
| IR Range             |            | 50m                                                                                |
| Lens                 |            | 2.8mm to 12mm                                                                      |
| Field of View        |            | Horizontal: 100° to 28.9°<br>Vertical: 54.5° to 16.7°<br>Diagonal: 104.8° to 33.1° |
| Focus                |            | Motorised                                                                          |
| Image Correction     |            | BLC, HLC, WDR, Defog, Digital NR                                                   |
| Detect               | Wide-Angle | 58.91m (193.27ft.)                                                                 |
|                      | Telephoto  | 205.99m (675.82ft.)                                                                |
| Observe              | Wide-Angle | 23.56m (77.29ft.)                                                                  |
|                      | Telephoto  | 82.4m (270.34ft.)                                                                  |
| Recognise            | Wide-Angle | 11.78m (38.4ft.)                                                                   |
|                      | Telephoto  | 41.2m (135.17ft.)                                                                  |
| Identify             | Wide-Angle | 5.89m (19.32ft.)                                                                   |
|                      | Telephoto  | 20.6m (67.58ft.)                                                                   |

# **Al Motorised Lens Turret Camera**

**CODE:** MTURVIP4MPE3-VG-A

| Interface Protocol   | ONVIF                                                                                                                                    |
|----------------------|------------------------------------------------------------------------------------------------------------------------------------------|
| Al Events            | Line Crossing Detection, Region Intrusion Detection (People & Vehicle), Video Abnormality, Face Detection & Capture, Exception Detection |
| Additional Functions | Watermark, Video Mask, Heartbeat,<br>Password Protection,<br>Image Distortion Correction                                                 |