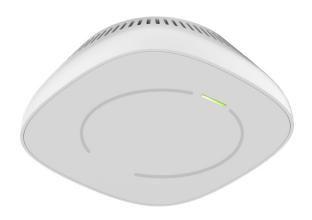

## Vape Detector CODE: VAPE-DETECT

| Specification          | VAPE-DETECT                                                  |
|------------------------|--------------------------------------------------------------|
| Sensor                 | PM2.5 Laser Scattering Sensor (Test Air Quality)             |
| Alarm Monitoring       | Remote Alarm via TUYA Smart App                              |
| LED Indicator          | Green LED; Red LED on Detection                              |
| Sensitivity            | Adjustable Levels                                            |
| Detection Range        | 0 to 999µg/m³                                                |
| Connectivity           | Wi-Fi 2.4 GHz                                                |
| Installation           | Wall or Ceiling Mounted                                      |
| Power Source           | AC Adaptor Input: AC 100-240V;<br>Output: DC5V/1A USB Type C |
| Cable                  | 2.5m USB-C Cable Supplied                                    |
| Adaptor                | UK Plug Adaptor in Box                                       |
| Working Humidity       | <95% RH (Non-Condensing)                                     |
| Working Temperature    | -10°C to 55°C                                                |
| Dimensions (L x W x D) | 90mm x 90mm x 26mm (Without Bracket)                         |