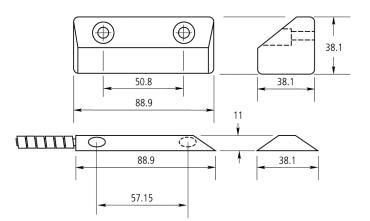

#### **Technical specifications**

Standards

| Ormanal              |                 |
|----------------------|-----------------|
| General              | Quarkand        |
| Application type     | Overhead        |
| Contact type         | NC              |
| Connectivity         | 4 wires, 2 m    |
| Wired/wireless       |                 |
| Wired-wireless       | Wired           |
| Operating gap        | 75 mm           |
| Physical             |                 |
| Dimensions magnet    | 89 x 38 x 38 mm |
| Dimensions contact / | 89 x 38 x 38 mm |
| sensor               |                 |
| Colour               | Metallic silver |
| Material             | Aluminium       |
| Regulatory           |                 |
| EN50131 grade        | Grade 2         |
| Certification        | IMQ, ULC        |