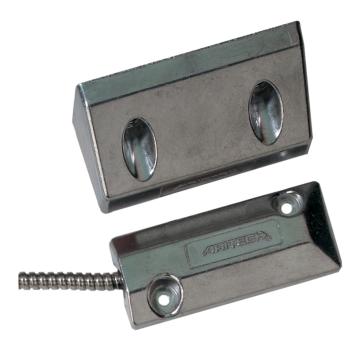

#### **Overhead Door Magnetic Contact**

The DC108 series overhead door magnetic contact is for use in the rigorous environments of commercial and industrial installations. The floor mount units are constructed with a low profile heavy cast aluminium housing. The reed switch assembly is fully encased in an exclusive polyurethane potting material to prevent damage due to moisture or humidity.

#### **Details**

- Miniature, low-profile design
- Stainless steel armoured cable for added security, reliability
- Wide working gap for overhead doors
- · Small size less likely to be damaged by forklifts
- Tamper loop provided