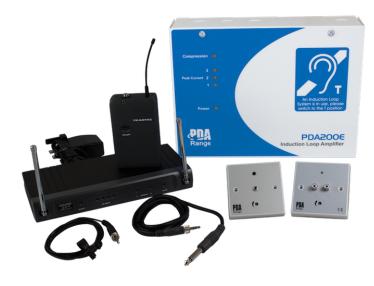

## **Overview**

- Includes a PDA200E hearing loop amplifier, AMR/LA lavalier radio microphone, APJ outreach plate, APL outreach plate (audio input for CD/tape deck) and 2 x 6m Belden cable.
- Ideal for creating a high quality hearing loop system for a health and fitness club. •
- Wall-mountable PDA200E amplifier capable of driving a perimeter loop of up to 200m2.
- Internal drive, level and metal compensation controls.
- Two balanced / unbalanced line level inputs.
- One microphone input with 12V phantom power for electret microphones.
- Full compatibility with the Outreach plate audio input extension system.
- ٠ Fully compliant with BS EN 60118-4 when correctly installed.
- AMR/LA lavalier radio microphone kit includes receiver, transmitter, PSU and 4 selectable frequencies.
- Loop cable not included use our LOOP2W 1mm2 cable or download our AFILS loop calculator from our Software & Apps page for more precise recommendations.

<u> </u>

W www.c-tec.com C-TEC, Challenge Way, Martland Park, Wigan, WN5 0LD United Kingdom

E sales@c-tec.co.uk

IP RatingIP20.Weight2.9 kg (amplifier only).Operating conditions/temperature-5°C to +40°C. Max relative humidity: 95%.Kit contentsPDA200E 200m2 amplifier; AMR/LA lavalier radio microphone, APJ 3.5mm jack plate, APL line level audio<br/>input plate; 2 x 6m Belden cable; Loop Fitted sticker. Loop cable IS NOT included.