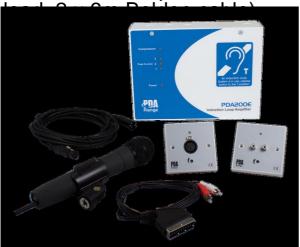

PDA200E 200m2 TV / music lounge loop kit (PDA200E amplifier; AMP professional handheld microphone; APS scart to double phono lead; ARXMounterach plate; APL outreach plate; AL5 XLRM to XLRF balanced

## **Overview**

Includes a PDA200E hearingloop amplifier, AMP handheld microphone, APS SCART to double phono lead, APXM outreach plate, APL outreach plate, AL5 lead and 2 x 6m Belden cable.

Ideal for creatinga high quality induction loop system for aTV or Music lounge

2.9 kg (amplifier only). Weight

T 01942 322744 **F** 01942 829867

sales@c-tec.co.uk

W www.c-tec.com

Operating conditions/temperature

Kit contents

-5°C to +40°C. Max relative humidity: 95%.

PDA200E hearing loop amplifier; AMP handheld microphone, APS SCART lead, APXM XLR mic. level connector plate, APL dual phono line level connector plate, AL5 lead; 2 x 6m Belden cable; Loop Fitted sticker. Loop cable IS NOT included.