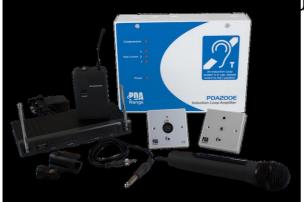

PDA200E 200m2 Place of worship loop kit c/w handheld radio microphone. (PDA200E amplifier; AMR/HA handheld radio microphone; ARXING.Outreach plate; AL13 6.35mm jack lead; AL6

երց; 2 x 6m Belden cable).

## **Overview**

Includes a PDA200E hearing loop amplifier, AMR/HA handheld radio microphone, APJ outreach plate, APXMoutreach plate (for use with existing mics) and 2 x 6m of Belden cable

Ideal for creatinga high quality hearingloop system for aTV or Music lounge

Wall-mountable PDA200E amplifier capable of driving a perimeter loop of up to 200m2.

Internal drive, level and metal compensation controls.

Two balanced / unbalanced line level inputs

One microphone input with 12V phantom power for electret microphones

Full compatibility with the Outreach plate audio input extension system.

Fully compliant with BS EN 60118-4 when correctly installed.

AMR/HA handheld radio microphone kit includes receiver, transmitter, PSU and 4 selectable frequencies.