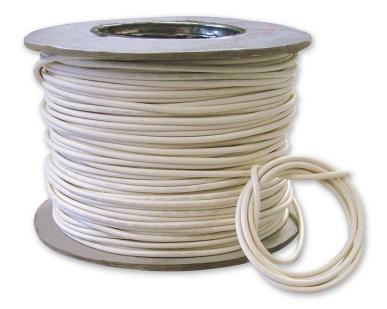

## 2.5mm2 Single Core Induction Loop Cable

Part No. LOOP4/W

## **Overview**

- $\bullet\;$  A 100m reel of white 2.5mm2 single core cable.
- Ideal for use as a floor or ceiling 'loop' in audio-frequency induction loop systems.
- To determine the best loop cable for a particular application or room size download our AFILS loop calculator from our Software & Apps page. Guidance on loop cable postion can be found in our Guide to Induction Loop Systems available via the Documentation tab below.
- Flat copper foil tape also available for floor loops.

## **Technical Specifications**

Product dimensions (mm) 2.5mm2 (Cross sectional area of cable) Construction & finish White