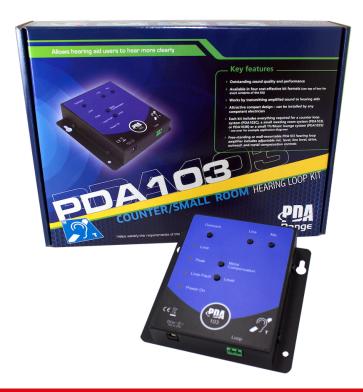

## 50m2 Small Room Hearing Loop System (plated mic version)

Part No. PDA103R

## **Overview**

- Everything you need to create a high quality hearing loop system for a room up to 50m2 (7m x 7m).
- Ideal for small meeting rooms, council chambers, etc., where equipment needs be mounted above suspended ceilings, etc.
- PDA103 amplifier includes a 3.5mm microphone input, a line level input and an 'outreach' socket for connection of the plated outreach microphone supplied.
- Metal compensation control helps improve intelligibility in rooms with high metal content
- Adjustable mic, line level and 'outreach' controls.
- Drive (level) control allows the amplifier's output stage to be set-up to suit the exact characteristics of the application.
- State-of-the-art audio processor features an automatic gain control which compensates for poor microphone techniques and helps suppress loud noises, hisses and clicks.
- Limit, Peak, Loop Fault and Power On indicators,
- Designed to be wall-mounted using the keyholes provided.
- Exceeds the requirements of BS7594 & EN60118-4 when correctly installed.

## **Technical Specifications**

Type Wall mountable. Plugtop mains lead supplied.

Coverage 50m2 approx.

Plugtop mains lead supplied. Rated supply voltage: 110 to 240Va.c. @ 50/60Hz; Rated power consumption: Mains supply

T 01942 322744

E sales@c-tec.co.uk

W www.c-tec.com

Max battery size and type n/a.

Auxiliary inputs  $1 \times 3.5 mm$  remote mic. socket;  $1 \times 3.5 mm$  line level socket;  $1 \times 0$ utreach socket.

Indicators Limit; Peak; Loop Fault; Power On.

Controls Mic; Line; Outreach; Metal Compensation (all individually adjustable) and Loop Drive (Level). Mic (3.5mm mono jack socket); Line (3.5mm stereo jack socket); Outreach (4-way pluggable screw

Connections terminal; DC in; Loop (2-way pluggable screw terminal).

Product dimensions (mm) W 135 x H 130 x D 35mm (amplifier only); W 340 x H 250 x D 73mm (kit box).

Construction & finish Black metal. IP Rating IP40.

Weight 380g (amplifier only). 1.36kg (kit box and contents).

Operating conditions/temperature  $-5^{\circ}$ C to  $+40^{\circ}$ C. Max relative humidity: 95%.

PDA103 amplifier; PL1/PSU1 plugtop power supply; APM Omni-directional plated 'outreach' microphone; Kit contents

6m Belden cable; 40m loop cable; 'Hearing Loop Fitted' sticker.