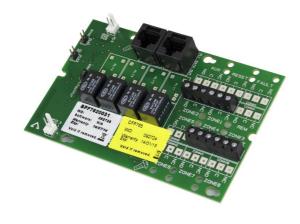

## CFP Relay Output Card (4 Output Per Zone Relays)

## Part No. CFP765

## **Overview**

An optional system expansion device for use with CFP704-4 Standard 4 Zone Fire Panelsor CFP704-2 Alarm Sense 4 Zone Fire Panels.

Provides four output per zone relays which will changeover when the corresponding zone is in alarm (subject to certain conditions - for full details refer to the instructions, downloadable below).

PCB mounts inside the CFP fire panel.

Outputs are NOT designed to switch mains voltages.

## **Technical Specifications**

Product dimensions (mm) 82 W x 125 H x D 23mm.

Weight

Single pole changeover contacts; Rated at 1A 50V; 50V Isolation between relays, contacts and CFP &Properties

relays; 27mA active relay coil current @ 27.6V supply.