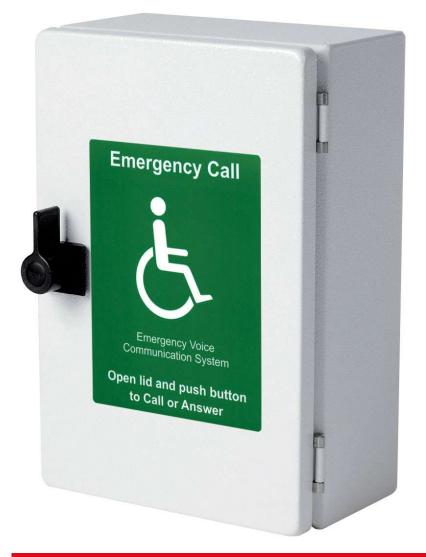

## IP66 Rated Enclosure for EVC302GF or EVC302F Outstations Part No. BF359/1

## **Overview**

- An attractive IP66 rated enclosure designed for use with a SigTEL EVC302GF or EVC302F flush mounting disabled refuge controller.
- Includes a handle and mounting plate.
- Measures 200 W x 302 H x 123mm deep.
- Textured RAL 7035 (light grey) finish.
- Also compatible with C-TEC's EP210F remote status units.

## **Technical Specifications**

| Approvals/certifications | Enclosure is UL listed (Issue no. K-4256).                                                                                                                   |
|--------------------------|--------------------------------------------------------------------------------------------------------------------------------------------------------------|
| Compatibility            | Can house an EVC302GF green or EVC302F stainless steel SigTEL outstation. Also compatible with EP210F Remote Status Units.                                   |
| Product dimensions (mm)  | 200 W x 302 H x 123 D mm. Designed for surface mounting only.                                                                                                |
| Construction & finish    | Sheet steel enclosure and door, dipcoat primed, powder-coated on the outside, textured paint (RAL 7035 grey). Also includes a green disabled refuge sticker. |
| IP Rating                | IP66                                                                                                                                                         |
| Weight                   | 2.5kg (enclosure and mounting plate).                                                                                                                        |