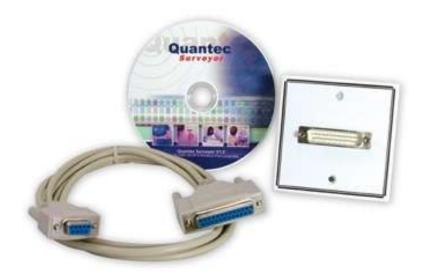

## Quantec Surveyor Data Management Software

Part No. OT707S

## **Technical Specifications**

Compatibility Windows XP, Vista, 7 and 8.

PC connection Connection to PC via 4-way molex to 9-way RS232 'D' female lead (supplied). Optional RS232 to USB convertor also available (part no. BF232).