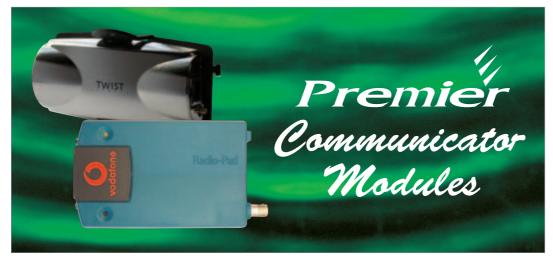

Texecom's range of communicator modules provides reliable, flexible and interchangeable signalling options. A variety of protocols, interface formats and multi-path transmission routes guarantee a communication solution to suit any installation requirement.

RP9 Radio-Pad

The Premier Com300 is a plug-on multi-protocol digital communicator/300-baud modem. Enables full upload/ download & system programming diagnostics.

Premier Com300

The Premier Com2400 is a plug-on multi-protocol digital communicator/2400-baud modem enabling SMS text messaging. Enables full upload/download & system programming diagnostics.

## RP9 Radio-Pad

Secure wireless multi-protocol digital communicator/data modem. Operates using Vodafone's  $^{\circledR}$  PAKNET<sup>TM</sup> data transmission network for maximum signal integrity. Provides full dual signalling when used in conjunction with plug-on communicator modules. Enables full upload/download & system programming diagnostics.