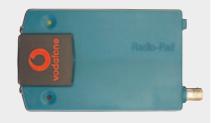

RP9 Radio-Pad

The Premier Com300 is a plug-on multi-protocol digital communicator/300-baud modem. Enables full upload/ download & system programming diagnostics.

Premier Com300

The Premier Com2400 is a plug-on multi-protocol digital communicator/2400-baud modem enabling SMS text messaging. Enables full upload/download & system programming diagnostics.

## RP9 Radio-Pad

Secure wireless multi-protocol digital communicator/data modem. Operates using Vodafone's  $^{\circledR}$  PAKNET<sup>TM</sup> data transmission network for maximum signal integrity. Provides full dual signalling when used in conjunction with plug-on communicator modules. Enables full upload/download & system programming diagnostics.