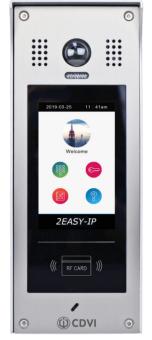

#### **Product Description**

The CDV-850IP is a multiway video door station part of the 2EASY IP range, featuring a 170° fisheye camera, touchscreen menu and an integral dual technology RF card reader.

#### **Key Features**

- IP system multiway video door station
- Power through PoE connection
- 170° fisheye camera
- Dual technology integral card reader
- Multi villas, appartment connection (up to 32 door stations)
- Answer the door via the mobile app (only with <u>CDV-471IP</u> monitor)