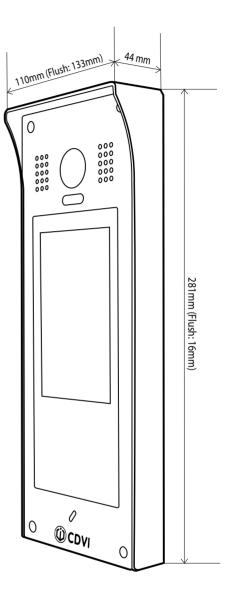

#### **Product Specifications**

| Material:              | Stainless steel panel                                              |
|------------------------|--------------------------------------------------------------------|
| Mounting:              | Flush or surface mount                                             |
| Unlocking time:        | 1 to 99s                                                           |
| Camera:                | Type 1/3.7" Ultra Sense,<br>ISP with 77dB WDR<br>170° fisheye lens |
| Wiring:                | Cat5e or Cat6e                                                     |
| Wiring distance:       | 100m                                                               |
| <b>Relay circuits:</b> | 2                                                                  |
| Reader<br>technology:  | MIFARE®, Proximity 125khz                                          |