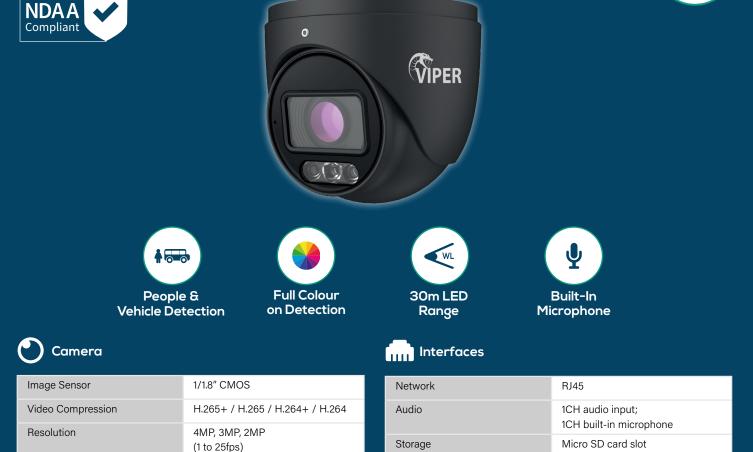

## **Fixed Full-Colour Turret Camera** with Starlight Technology

**CODE:** TURVIP-4C1-FG

IP

| Electronic Shutter   | 1s to 1/100,000s                                        |
|----------------------|---------------------------------------------------------|
| Minimum Illumination | 0 lux with LED                                          |
| White Light Distance | 30m                                                     |
| Lens                 | 2.8mm                                                   |
| Field of View        | Horizontal: 109.7°<br>Vertical: 77.3°<br>Diagonal: 117° |
| Focus                | Fixed                                                   |
|                      |                                                         |

# Fixed Full-Colour Turret Camera with Starlight Technology

**CODE:** TURVIP-4C1-FG