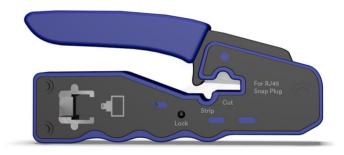

## Connectix Cabling Systems™ Easy RJ45 Connectors - Cat6 UTP

Connectix Easy RJ45 Connectors have been designed with speed and precision in mind. The UTP modular plugs are made from high quality engineering plastic with brass gold over nickel plating contacts. The crimp tool allows you to cut, strip, crimp and terminate a plug all in one with zero wastage or mess.

## **Features & Benefits**

- Easy to verify RJ45 568A or 568B colour code
- Gold Plated Contacts
- Three prong terminal for both solid wire and stranded wire termination
- For best results use Connectix Easy RJ45 Crimping Tool

| Ordering Information          |             |  |
|-------------------------------|-------------|--|
| Product Description           | Part Number |  |
| Easy RJ45 Connectors Cat6 UTP | EZ-C6-UTP   |  |
| Easy RJ45 Crimp Tool          | EZ-CRIMP    |  |