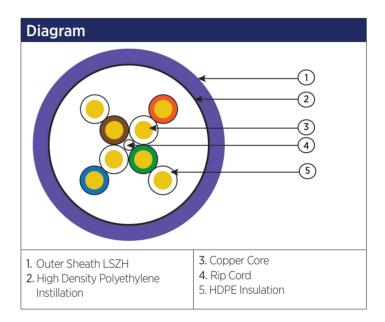

| Product Specifications                                                  |                                                                                                                                          |  |
|-------------------------------------------------------------------------|------------------------------------------------------------------------------------------------------------------------------------------|--|
|                                                                         | Cat 5e UTP                                                                                                                               |  |
| Inner Conductor                                                         | 24 AWG plain copper                                                                                                                      |  |
| Insulation                                                              | High density polyethylene                                                                                                                |  |
| Construction                                                            | 4 twisted pairs cabled together                                                                                                          |  |
| Colour Code                                                             | Pair 1: White/Blue-Blue/White<br>Pair 2: White/Orange-Orange/White<br>Pair 3: White/Green-Green/White<br>Pair 4: White/Brown-Brown/White |  |
| Sheath                                                                  | Low Smoke Zero Halogen                                                                                                                   |  |
| RAL Colour                                                              | Violet - 4001                                                                                                                            |  |
| Overall Diameter                                                        | 5.0 +/- 0.2 mm                                                                                                                           |  |
| Weight (Kg/Km)                                                          | 31                                                                                                                                       |  |
| Min. Bending<br>Radius Installation<br>Min. Bending<br>Radius Installed | 20 mm                                                                                                                                    |  |
| Conforms to                                                             | ANSI TIA/EIA-568-C, Cenelec EN50173 and ISO<br>11801                                                                                     |  |
| LSZH Jacket<br>Conforms to                                              | IEC 60332-1, IEC 61034 and IEC 60754                                                                                                     |  |
| Euroclass Rating                                                        | Eca                                                                                                                                      |  |