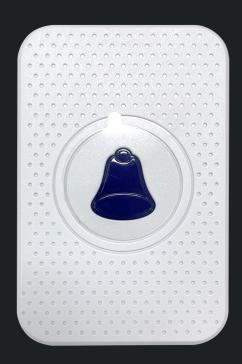

## **Wireless Chime**

**CODE: QR-IND-CHIME** 

## **Product Overview**

- Easy to install & use
- 5 level volume control
- 55 ringtones
- No batteries required
- Smart video doorbell compatible

| Specification  | QR-IND-CHIME                    |
|----------------|---------------------------------|
| Maximum Volume | 110 dB                          |
| Ringtones      | 55 included                     |
| Working Range  | 300m wireless range (open area) |
| LED Indicator  | Switches on when active         |
| Volume Levels  | 5 volume control levels         |
| Connection     | UK plug socket                  |